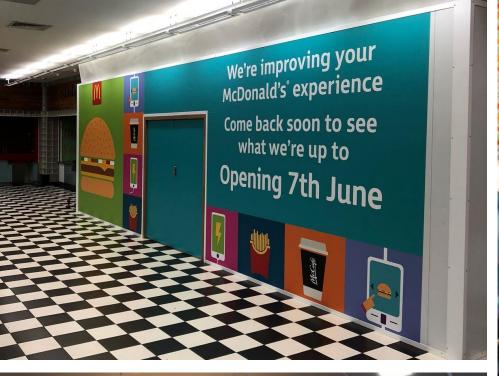

### Case Study: McDonalds Coffee Bean Signage

McDonalds had a vision to use their coffee bean waste to create internal signage in their restaurants. After a 20-

yearlong partnership with them, they knew we pushed boundaries, especially when it came to sustainability, and trusted us to take on this complex project.

And that's exactly what we did. Containing 20% recycled coffee bean grinds, the wayfinding signage, now in flagship stores, are dark brown in colour with a slight coffee aroma.

Now that's what you call environmentally-friendly signage.