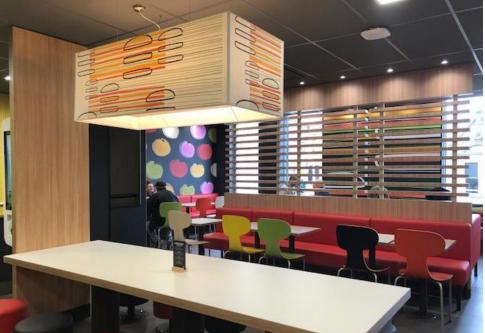

### Case Study: McDonalds Coffee Bean Signage

McDonalds had a vision to use their coffee bean waste to create internal signage in their restaurants. After a 20-

yearlong partnership with them, they knew we pushed boundaries, especially when it came to sustainability, and trusted us to take on this complex project.

And that's exactly what we did. Containing 20% recycled coffee bean grinds, the wayfinding signage, now in flagship stores, are dark brown in colour with a slight coffee aroma.

Now that's what you call environmentally-friendly signage.