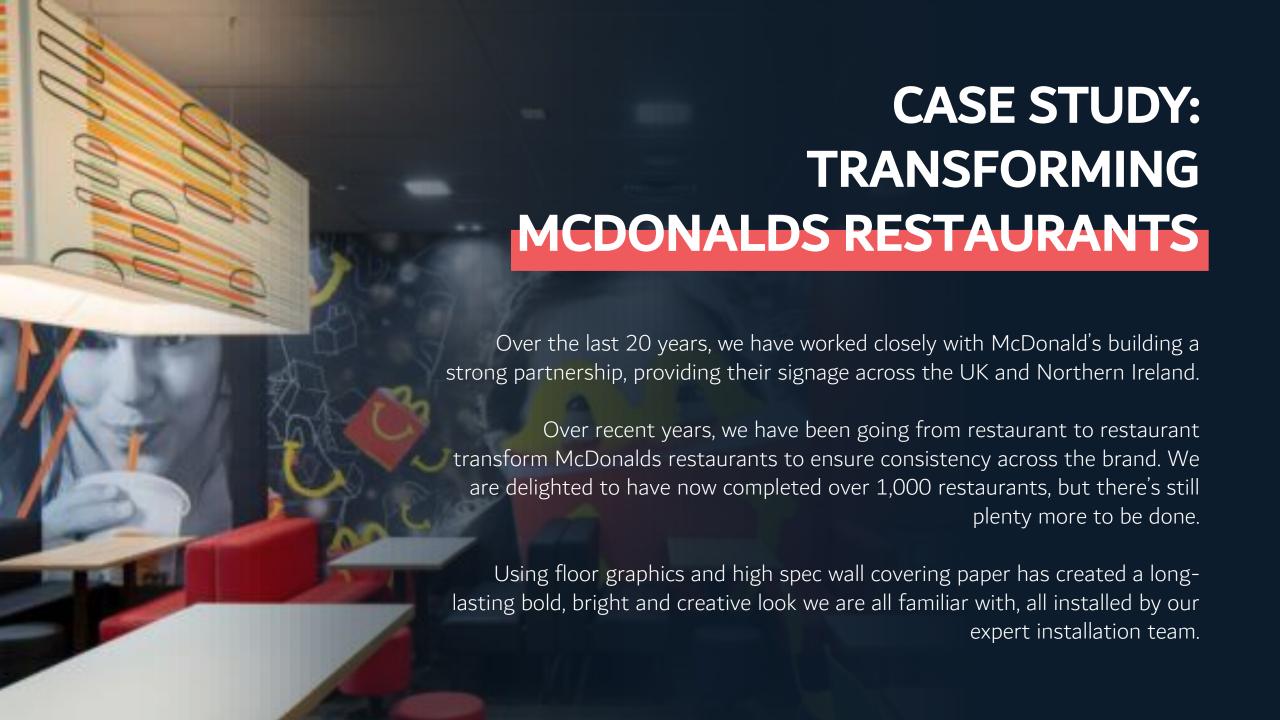

### Case Study: McDonalds Coffee Bean Signage

McDonalds had a vision to use their coffee bean waste to create internal signage in their restaurants. After a 20-

yearlong partnership with them, they knew we pushed boundaries, especially when it came to sustainability, and trusted us to take on this complex project.

And that's exactly what we did. Containing 20% recycled coffee bean grinds, the wayfinding signage, now in flagship stores, are dark brown in colour with a slight coffee aroma.

Now that's what you call environmentally-friendly signage.