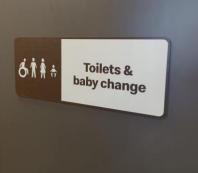

### Case Study: McDonalds Coffee Bean Signage

McDonalds had a vision to use their coffee bean waste to create internal signage in their restaurants. After a 20-

yearlong partnership with them, they knew we pushed boundaries, especially when it came to sustainability, and trusted us to take on this complex project.

And that's exactly what we did. Containing 20% recycled coffee bean grinds, the wayfinding signage, now in flagship stores, are dark brown in colour with a slight coffee aroma.

Now that's what you call environmentally-friendly signage.