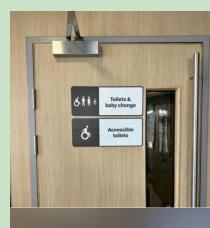

### Case Study: McDonalds Coffee Bean Signage

McDonalds had a vision to use their coffee bean waste to create internal signage in their restaurants. After a 20-

yearlong partnership with them, they knew we pushed boundaries, especially when it came to sustainability, and trusted us to take on this complex project.

And that's exactly what we did. Containing 20% recycled coffee bean grinds, the wayfinding signage, now in flagship stores, are dark brown in colour with a slight coffee aroma.

Now that's what you call environmentally-friendly signage.