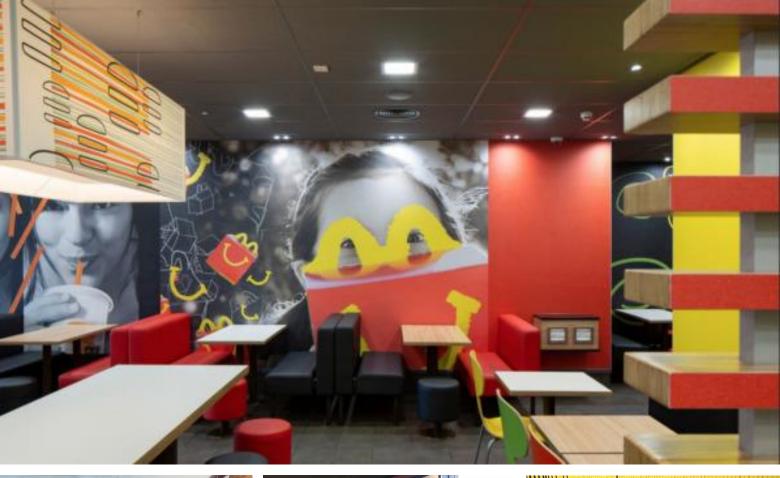

### Case Study: McDonalds Coffee Bean Signage

McDonalds had a vision to use their coffee bean waste to create internal signage in their restaurants. After a 20-

yearlong partnership with them, they knew we pushed boundaries, especially when it came to sustainability, and trusted us to take on this complex project.

And that's exactly what we did. Containing 20% recycled coffee bean grinds, the wayfinding signage, now in flagship stores, are dark brown in colour with a slight coffee aroma.

Now that's what you call environmentally-friendly signage.