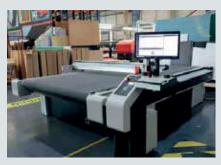

#### **ZUND 1800**

#### Specification

Flat Bed cutting machine with roll to roll capability

Tools include: Knife, Kiss-Cut, Routing and Oscillating

Maximum Media Width 1.8m

#### **Common Substrates**

Foamex

ACM

Correx

Acrylic

Kappa Board

Wallpaper

Vinyl