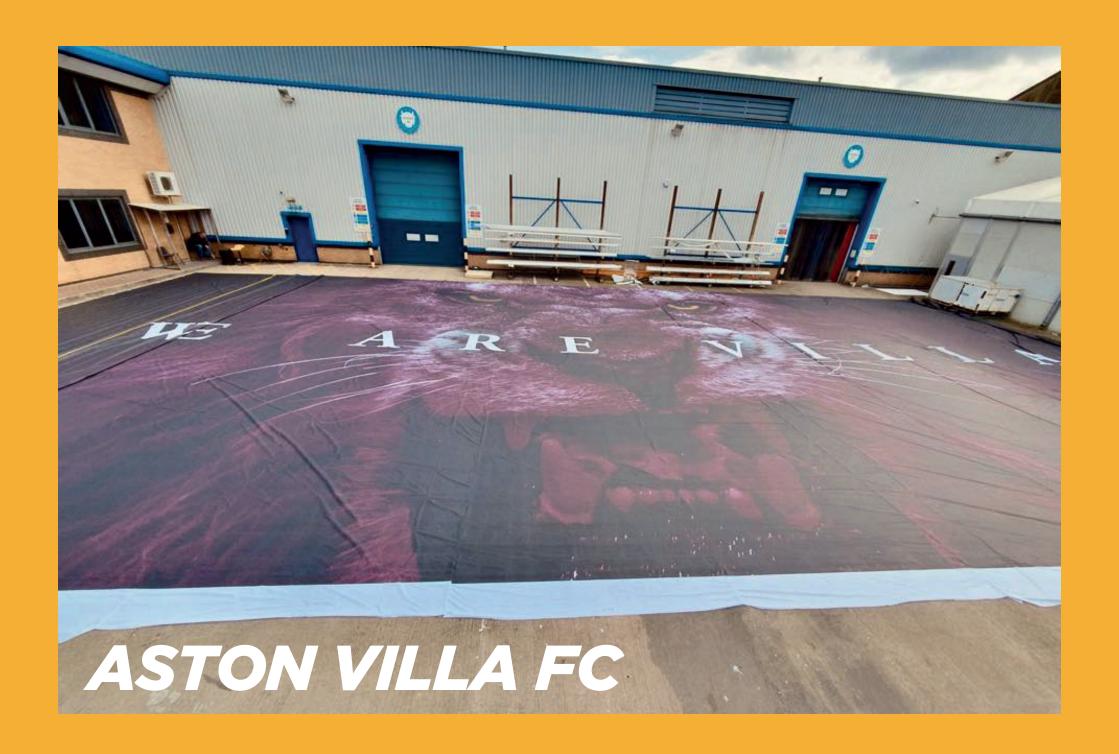

a worldwide stage makes us a credible and trusted supplier within this sector.



We can print up to 25,000 sqm per day



Innovative new Sustainable products



Trusted nationwide network of Installers



We manufacture our products in house



Fast turnaround



## WE'RE GOING GREEN

- Our aim is to be fully sustainable by 2022
- Environmentally friendly machines
- We are the first printer in the UK to ban PVC banner material replacing with eco-friendly Kavalan
- We are continuously sourcing and testing new eco-friendly materials to replace all of our existing products
- We have decreased our own carbon footprint & that of our clients whilst reducing the amount of waste in the supply chain
- We are proud of our reputation as an eco-responsible pioneer Recycling process COMING SOON!























## BIRMINGHAM CITY FC



















## PLANT SPECIFICATION



### **VUTEK 5R 2019**

#### **Specification**

1200dpi

5 colour

White printing with a variety of white printing modes, up to five layers
Up to 455 sqm/hr
Automatic backlit printing
Automatic blockout printing
Jumbo roll handling system for large rolls up to 750kg

#### Maximum Media Width

5m

#### **Common Substrates**

Frontlit PVC

Backlit PVC

Blockout

Artex

Mesh

Polycril (plus black back)

Lino

Vortex

Backlit Pearl

SAV



## **VUTEK HS125 PRO 2017**

#### Specification

1000dpi

6 colour plus white

Up to 125 boards/hour in Production Quality mode, or 90 boards/hour in POP Quality mode Versatile 3.2-metre hybrid roll-fed printer prints on rigid and flexible materials up to 5.08cm thick

#### M