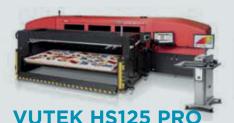

## **VUTEK HS125 PRO 2017**

#### Specification

1000dpi

6 colour plus white

Up to 125 boards/hour in Production Quality mode, or 90 boards/hour in POP Quality mode Versatile 3.2-metre hybrid roll-fed printer prints on rigid and flexible materials up to 5.08cm thick

#### Maximum Media Width

3.2m

#### **Common Substrates**

Foamex

Correx

Dibond ACM

Kappa

Dufaylite

Acrylic

Semi rigid PVC

Melonex

Backlit Pearl & So Flat

SAV