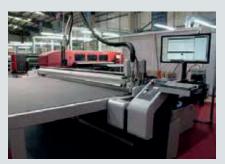

#### **ZUND G3**

#### Specification

Flat Bed cutting machine with roll to roll capability

Tools include: Knife, Kiss-Cut, Routing and Oscillating

Maximum Media Width 3.2m

#### **Common Substrates**

Foamex

ACM

Correx

Acrylic

Kappa Board

Wallpaper

Vinyl