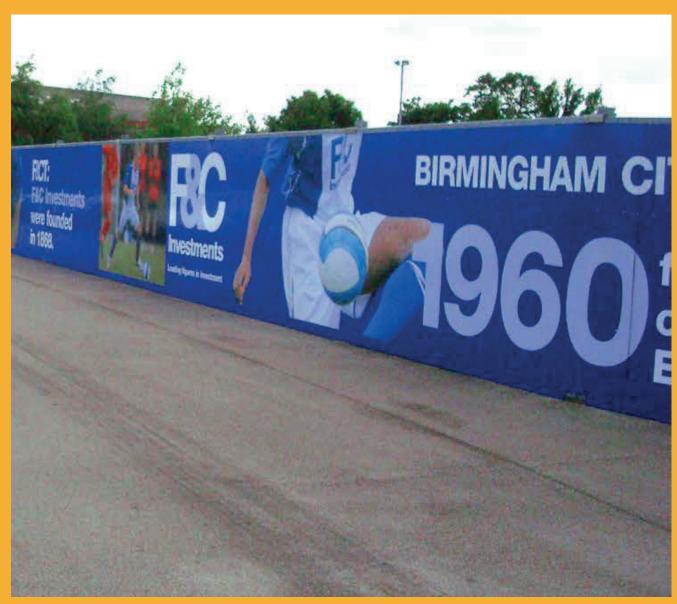

sted supplier within this sector.



We can print up to 25,000 sqm per day



Innovative new Sustainable products



Trusted nationwide network of Installers



We manufacture our products in house



Fast turnaround



## WE'RE GOING GREEN

- Our aim is to be fully sustainable by 2022
- Environmentally friendly machines
- We are the first printer in the UK to ban PVC banner material replacing with eco-friendly Kavalan
- We are continuously sourcing and testing new eco-friendly materials to replace all of our existing products
- We have decreased our own carbon footprint & that of our clients whilst reducing the amount of waste in the supply chain
- We are proud of our reputation as an eco-responsible pioneer Recycling process COMING SOON!























## BIRMINGHAM CITY FC



















## PLANT SPECIFICATION



### **VUTEK 5R 2019**

#### **Specification**

1200dpi

5 colour

White printing with a variety of white printing modes, up to five layers
Up to 455 sqm/hr
Automatic backlit printing
Automatic blockout printing
Jumbo roll handling system for large rolls up to 750kg

#### Maximum Media Width

5m

#### **Common Substrates**

Frontlit PVC

Backlit PVC

Blockout

Artex

Mesh

Polycril (plus black back)

Lino

Vortex

Backlit Pearl

SAV



## **VUTEK HS125 PRO 2017**

#### Specification

1000dpi

6 colour plus white

Up to 125 boards/hour in Production Quality mode, or 90 boards/hour in POP Quality mode Versatile 3.2-metre hybrid roll-fed printer prints on rigid and flexible materials up to 5.08cm thick

#### Maximum Media Width

3.2m

#### **Common Subst