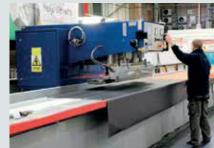

#### FIAB 16m HF PVC WELDER **Specification**

Siemens touch screen control panel

16 metre bed

High frequency welding

Fully automated movement

Adaptable settings for different

substrates

Variety of thickness of welds

Maximum Media Width Unlimited

#### Common uses

Joins

Hems

**Pockets** 

Reinforced edges

Keder

Welds - PVC, PU, PET, PA (NYLON)

ABS, TPU, EVA