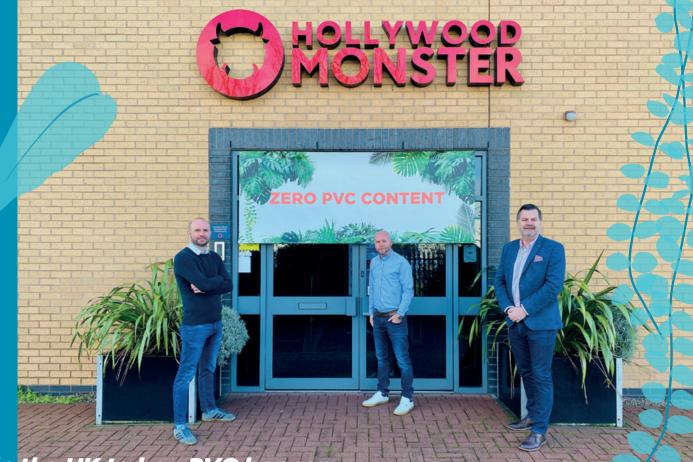

## WE'RE GOING GREEN

- Our aim is to be fully sustainable by 2022
- Environmentally friendly machines
- We are the first printer in the UK to ban PVC banner material replacing with eco-friendly Kavalan
- We are continuously sourcing and testing new eco-friendly materials to replace all of our existing products
- We have decreased our own carbon footprint & that of our clients whilst reducing the amount of waste in the supply chain
- We are proud of our reputation as an eco-responsible pioneer Recycling process COMING SOON!