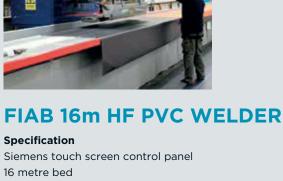

High frequency welding

Fully automated movement

Adaptable settings for different substrates

Variety of thickness of welds

Maximum Media Width Unlimited

#### Common uses

Joins

Hems

**Pockets** 

Reinforced edges

Keder

Welds - PVC, PU, PET, PA (NYLON)

ABS, TPU, EVA